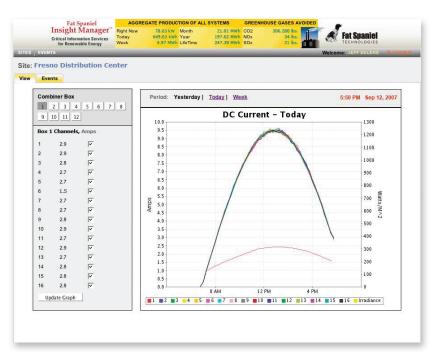

Fat Spaniel Technologies, Inc. 2 West Santa Clara Street 5th Floor San Jose, CA 95113-1824 Tel: 408.279.5262 Fax: 408.516.9111 www.fatspaniel.com sales@fatspaniel.com

Specific string performance problems can be immediately identified via the Insight Manager™ String view.

## **DC String Monitoring with Smart Combiner Boxes**

Fat Spaniel's String Monitoring Service can provide continuous visibility into the health of your solar strings. Fat Spaniel works with selected combiner box manufacturers to "Fat Spaniel Enable" their products through the addition of highly reliable, off-the-shelf monitoring hardware. These smart combiner boxes are configured to communicate with the Fat Spaniel monitoring system and allow string performance to be remotely monitored through the Insight Manager multi-site management portal – which provides the ability to see string performance via a Web view as well as receive automatic alerts.